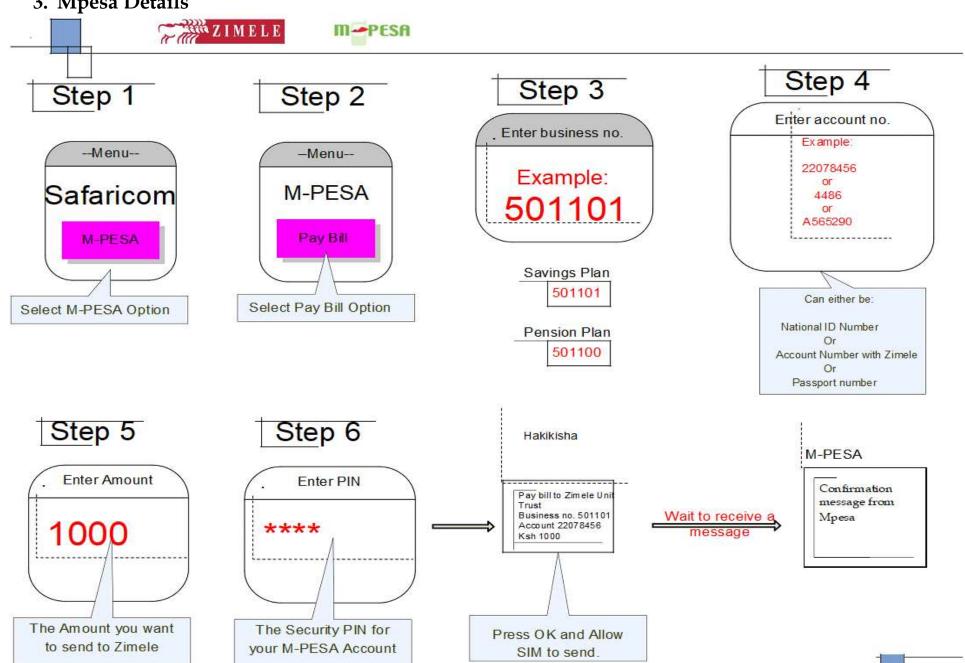

investing in the Money Market Fund The Account Name: Zimele Unit Trust Money Market Fund Account Number: 110-238-8815 | Those investing in the Money Market Fund The Account Name: Zimele Unit Trust Money Market Fund Account Number: 03077-500-6757 |

#### STANDARD CHARTERED BANK

Branch: Head Office

Those investing in the **Money Market Fund** 

The Account Name: Zimele Unit Trust Money Market Fund

Account Number: 0105-016-758900

## 2. SWIFT Codes

| KCB SWIFT CODE: |  |
|-----------------|--|
| KCBL KENX       |  |
|                 |  |



Ecobank Towers 7th Floor; P. O. Box 76528-00508 Yaya, Nairobi. Tel: +254-722-207662, +254-734-207662 WhatsApp: +254-733-111106

e-mail: customerservice@zimele.net Facebook, Twitter, Instagram: @ZimeleAM website: www.zimele.co.ke

# 3. Mpesa Details