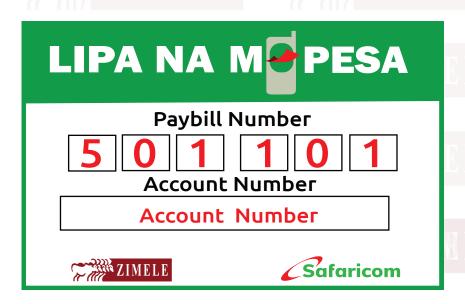

**Branch: Chiromo** 

**Account Name** 

Zimele Fixed Income Fund Collection Account

Account

Number |0|1|0

N/B Enter your account number as the Transfer reference/Purpose of Transfer

Swift Code: SCBLKENXXXX Sort Code: 0 2 0 8 4