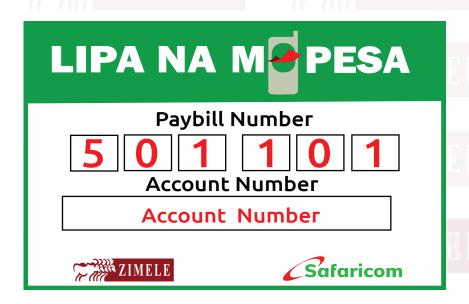

## Zimele Group and Joint Accounts Deposit Details

Tel: +254 722-207662, +254 734-207662, WhatsApp: +254 733-111106

e-mail: customerservice@zimele.net, Facebook, Twitter, Instagram:@ZimeleAM, Website: www.zimele.co.ke